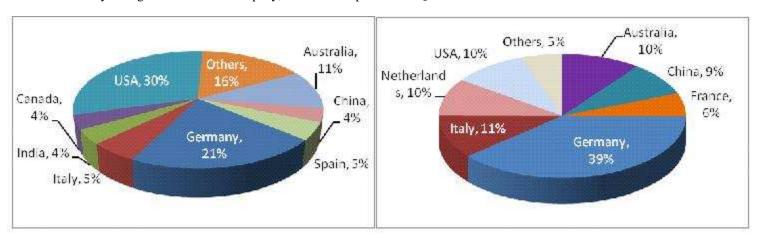

#### **SECOND QUARTER 2011 RESULTS**

- Total net revenues were RMB1,791.2 million (US\$277.1 million), a decrease of 18.4% from RMB2,194.8 million in 1Q11 and an increase of 2.2% from 2O10. The decrease compared with 1O11 was primarily due to lower shipments, and lower ASP...
- Revenue contribution from PV module processing services as a percentage of total net revenues was 6.8%, compared with 10.7% in 1Q11 and 11.9% in 2Q10.
- PV module shipments, including module processing services, were 205.9 MW, a decrease of 17.1% from 248.5 MW in 1Q11 and 204.6 MW in 2Q10. The decrease was due to soft market demand early in the quarter and the Company's decision to reduce manufacturing utilization in light of the rapidly falling selling prices.
- The United States market continued its strong momentum, accounting for 30% of total 2Q11 shipments, an increase from 10% in 1Q11. Module shipments attributable to Germany decreased to 21% in 2Q11 from 39% in 1Q11, as we believe customers there were deferring their purchases in anticipation of a more favorable module price considering that the German government recently announced the lower Feed-In-Tariff ("FIT") structure. Italy decreased from 11% in 1Q11 to 5% in 2Q11, largely due to the pending regulatory changes reducing FIT incentives. China declined to 4% versus 9% quarter-over-quarter, as pricing in that market was low relative to others. Other notable new markets were Canada and India, each with 4% of total shipments. Australia remained a consistently strong market for the Company, at 11% of shipments in 2Q11.

Module revenue by shipping destination 2Q 11

Module revenue by shipping destination 1Q 11

- ASP, excluding module processing services, decreased to RMB10.09 per watt (US\$1.56) from RMB11.23 per watt in 1Q11, as a result of industry supply/demand imbalance, and FIT reductions in Germany and Italy.
- Gross profit decreased 60.8% to RMB139.9 million (US\$21.6 million) from RMB356.9 million in 1Q11 and decreased 62.1% from RMB368.8 million in 2Q10.
- Gross margin decreased to 7.8% from 16.3% in 1Q11, primarily due to a combination of a decline in ASP and an increase in the blended COGS as a result of lower manufacturing utilization. Gross margin in 2Q10 was 21.0%.