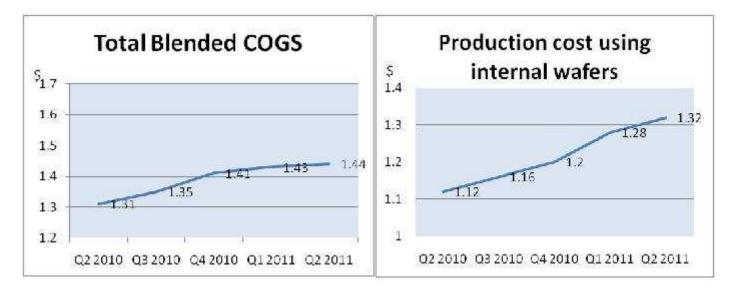

- The blended COGS per watt, excluding module processing services, was US\$1.44, representing a 0.7% increase from US\$1.43 in 1Q11 The blended COGS takes into account the production cost (silicon and non-silicon) using internally sourced wafers, purchase costs and additional processing costs of externally sourced wafers and cells, as well as freight costs.
- The production cost (including both silicon and non-silicon costs) using internal wafers was US\$1.32 per watt, representing a 3.9% increase from US\$1.27 per watt in 1Q11. The increase was primarily due to a slight increase in the price of polysilicon and lower manufacturing utilization. The cost of polysilicon used in our production increased to US\$74/kg in 2Q11 from US\$73/kg in 1Q11. The Company expects the price of polysilicon will decline in 3Q11.
- The Company recorded an operating loss of RMB 32.3million (US\$5.0 million) compared to an operating profit of RMB253.9 million in 1Q11. In 2Q10, the operating profit was RMB274.3 million and the operating margin was 15.7%.
- Operating expenses as a percentage of total net revenues were 9.6% in 2Q11, compared with 4.7% in 1Q11 and 5.4% in 2Q10. The higher operating expenses in 2Q11 compared with 1Q11 were primarily due to increased spending on branding, research and development and severance (net of tax effect) of US\$4.4 million. Interest expense was RMB40.3 million (US\$6.2 million), compared with RMB41.8 million in 1Q11 and RMB40.2 million in 2Q10.
- The Company recorded a foreign exchange gain and loss on change in fair value of derivatives of RMB38.2 million (US\$5.9 million), compared with a foreign exchange gain and loss on change in fair value of derivatives of RMB36.8 million in 1Q11.
- Gain from the change in fair value of the conversion feature of the Company's convertible bonds was RMB51.9 million (US\$8.0 million), compared with a gain of RMB47.9 million in 1Q11 and a gain of RMB57.8 million in 2Q10. The fluctuations resulting from applying ASC 815-40 were primarily due to changes in the Company's ADS price during the quarter. This line item has fluctuated, and is expected to continue to fluctuate quarter-to-quarter. The Company has no direct control over the fluctuations.
- Income tax expense in 2Q11 decreased to RMB16.1 million (US\$2.5 million) compared with RMB84.3 million in 1Q11 and RMB52.2 million in 2Q11.
- Net loss attributable to shareholders on a non-GAAP basis <sup>1</sup> was RMB64.9 million (US\$10.0 million), compared with net income attributable to shareholders of RMB154.4 million in 1Q11 and RMB231.7 million in 2Q10.
- Net loss per basic ADS on a non-GAAP basis <sup>1</sup> was RMB0.77 (US\$0.12). The Company recorded a net income per basic ADS on a non-GAAP basis of RMB1.84 in 1Q11 and RMB4.00 in 2Q10.
- Net loss attributable to shareholders on a GAAP basis was RMB69.0 million (US\$10.7 million), compared with net income of RMB149.4 million in 1Q11.
- Net loss per basic ADS on a GAAP basis was RMB0.82 (US\$0.13), compared with net income per basic ADS of RMB1.78 in 1Q11 and RMB4.71 for 2Q10.
- Annualized ROE on a non-GAAP basis <sup>1</sup> was negative 5.2% in 2Q11, compared with 12.6% in 1Q11 and 35.9 % in 2Q10.
- Annualized ROE on a GAAP basis was negative 5.2% in 2Q11, compared to 11.3% in 1Q11 and 35.2% in 2Q10.